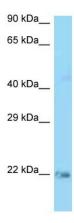

## **Product images:**

WB Suggested Anti-Kras Antibody Titration: 1.0 ug/ml Positive Control: Rat Lung