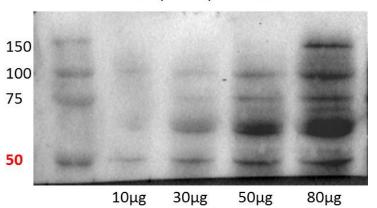

## **Product images:**

WB Suggested Anti-Klf4 Antibody Titration: 0.2-1

ug/ml

ELISA Titer: 1:1562500

Positive Control: Mouse Kidney

KLF4 (38429) - 1:1000

Human lung cell line