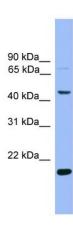

## **Product images:**

WB Suggested Anti-Klf4 Antibody Titration: 0.2-1

ug/ml

ELISA Titer: 1:1562500

Positive Control: Mouse Kidney

KLF4 (38429) - 1:1000

Human lung cell line