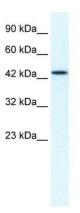

**Stability:** Shelf life: one year from despatch.

Predicted Protein Size: 42kDa

**Gene Name:** minichromosome maintenance complex component 7

**Database Link:** Entrez Gene 4176 Human

P33993-2

**OriGene Technologies, Inc.** 9620 Medical Center Drive, Ste 200

## **Product images:**

WB Suggested Anti-MCM7 Antibody Titration: 1.25ug/ml

ELISA Titer: 1:12500

Positive Control: HepG2 cell lysate