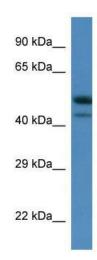

## **Product images:**

WB Suggested Anti-Sbk1 Antibody; Titration: 1.0 ug/ml; Positive Control: Mouse Thymus

This product is to be used for laboratory only. Not for diagnostic or therapeutic use. ©2022 OriGene Technologies, Inc., 9620 Medical Center Drive, Ste 200, Rockville, MD 20850, US