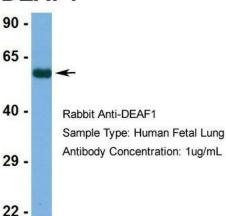

opies of TTC[CG]G present in their own promoter and that of the HNRPA2B1 gene. DEAF1 binds to the retinoic acid response element (RARE) AGGGTTCACCGAAAGTTCA. DEAF1 activates

the proenkephalin gene independently of promoter binding, probably through proteinprotein interaction. When secreted, behaves as an inhibitor of cell proliferation, by arresting

cells in the G0 or G1 phase.





**Synonyms:** MRD24; NUDR; SPN; ZMYND5

**Note:** Immunogen Sequence Homology: Pig: 100%; Rat: 100%; Human: 100%; Mouse: 100%; Yeast:

100%; Guinea pig: 100%; Dog: 93%; Bovine: 83%

**Protein Families:** Secreted Protein, Transcription Factors, Transmembrane

### **Product images:**



WB Suggested Anti-DEAF1 Antibody Titration: 0.2-1 ug/ml; ELISA Titer: 1: 12500; Positive Control: Human brain

### **DEAF1**



Hum. Fetal Lung



# **DEAF1**



Hum. Fetal Muscle

# **DEAF1**



Hum. Adult Placenta