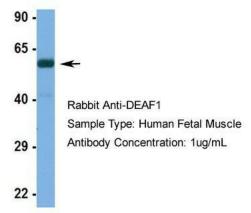

own promoter and that of the HNRPA2B1 gene. DEAF1 binds to the retinoic acid response element (RARE) AGGGTTCACCGAAAGTTCA. DEAF1 activates

the proenkephalin gene independently of promoter binding, probably through proteinprotein interaction. When secreted, behaves as an inhibitor of cell proliferation, by arresting

cells in the G0 or G1 phase.





**Synonyms:** MRD24; NUDR; SPN; ZMYND5

**Note:** Immunogen Sequence Homology: Pig: 100%; Rat: 100%; Human: 100%; Mouse: 100%; Yeast:

100%; Guinea pig: 100%; Dog: 93%; Bovine: 83%

**Protein Families:** Secreted Protein, Transcription Factors, Transmembrane

### **Product images:**



WB Suggested Anti-DEAF1 Antibody Titration: 0.2-1 ug/ml; ELISA Titer: 1: 12500; Positive Control: Human brain

### **DEAF1**



Hum. Fetal Lung



# **DEAF1**



Hum. Fetal Muscle

# **DEAF1**



Hum. Adult Placenta