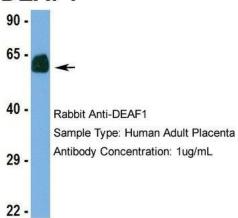

A2B1 gene. DEAF1 binds to the retinoic acid response element (RARE) AGGGTTCACCGAAAGTTCA. DEAF1 activates

the proenkephalin gene independently of promoter binding, probably through proteinprotein interaction. When secreted, behaves as an inhibitor of cell proliferation, by arresting

cells in the G0 or G1 phase.





**Synonyms:** MRD24; NUDR; SPN; ZMYND5

**Note:** Immunogen Sequence Homology: Pig: 100%; Rat: 100%; Human: 100%; Mouse: 100%; Yeast:

100%; Guinea pig: 100%; Dog: 93%; Bovine: 83%

**Protein Families:** Secreted Protein, Transcription Factors, Transmembrane

### **Product images:**



WB Suggested Anti-DEAF1 Antibody Titration: 0.2-1 ug/ml; ELISA Titer: 1: 12500; Positive Control: Human brain

### **DEAF1**



Hum. Fetal Lung



# **DEAF1**



Hum. Fetal Muscle

# **DEAF1**



Hum. Adult Placenta