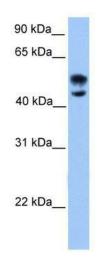

### **Product images:**

WB Suggested Anti-DEAF1 Antibody Titration: 0.2-1 ug/ml; ELISA Titer: 1: 12500; Positive Control: Human brain