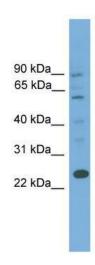

## **Product images:**

WB Suggested Anti-BCL7A Antibody Titration: 0.2-1 ug/ml; ELISA Titer: 1:62500; Positive Control: 721\_B cell lysateBCL7A is supported by BioGPS gene expression data to be expressed in 721\_B