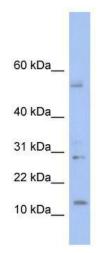

## **Product images:**

WB Suggested Anti-TD1 Antibody Titration: 0.2-1 ug/ml; ELISA Titer: 1:312500; Positive Control: Human Thymus

This product is to be used for laboratory only. Not for diagnostic or therapeutic use. ©2022 OriGene Technologies, Inc., 9620 Medical Center Drive, Ste 200, Rockville, MD 20850, US