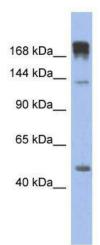

### **Product images:**

WB Suggested Anti-SLIT3 Antibody Titration: 0.2-1 ug/ml; ELISA Titer: 1:62500; Positive Control: Human Muscle

This product is to be used for laboratory only. Not for diagnostic or therapeutic use. ©2022 OriGene Technologies, Inc., 9620 Medical Center Drive, Ste 200, Rockville, MD 20850, US