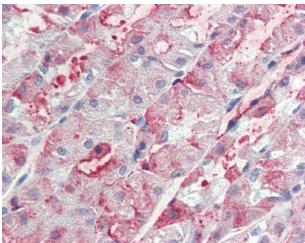

## **Product images:**

Anti-ITGA6 / CD49f antibody IHC of human breast. Immunohistochemistry of formalin-fixed, paraffin-embedded tissue after heat-induced antigen retrieval.

Anti-ITGA6 / CD49f antibody IHC of human stomach. Immunohistochemistry of formalinfixed, paraffin-embedded tissue after heat-induced antigen retrieval.