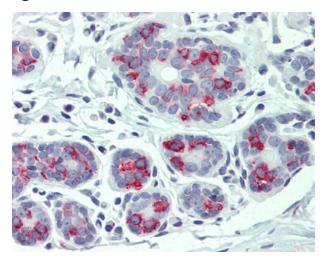

## **Product images:**

Anti-ITGA6 / CD49f antibody IHC of human breast. Immunohistochemistry of formalin-fixed, paraffin-embedded tissue after heat-induced antigen retrieval.

Anti-ITGA6 / CD49f antibody IHC of human stomach. Immunohistochemistry of formalinfixed, paraffin-embedded tissue after heat-induced antigen retrieval.