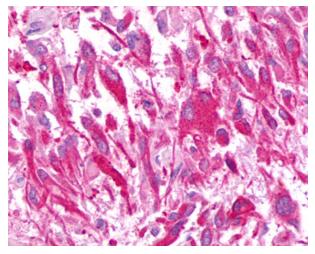

Anti-CXCR2 antibody IHC of human Skin, Melanoma. Immunohistochemistry of formalinfixed, paraffin-embedded tissue after heatinduced antigen retrieval.

Anti-CXCR2 antibody IHC of human Brain, Glioblastoma. Immunohistochemistry of formalin-fixed, paraffin-embedded tissue after heat-induced antigen retrieval.