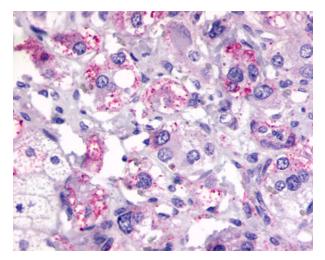

## **Product images:**

Anti-CXCR2 antibody IHC of human Adrenal, Pheochromocytoma. Immunohistochemistry of formalin-fixed, paraffin-embedded tissue after heat-induced antigen retrieval.

Anti-CXCR2 antibody IHC of human spleen. Immunohistochemistry of formalin-fixed, paraffin-embedded tissue after heat-induced antigen retrieval.