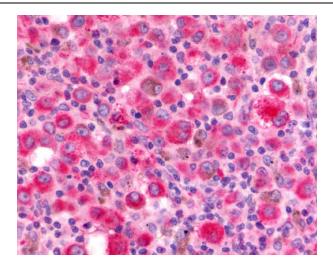

Anti-CXCR2 antibody IHC of human Skin, Melanoma. Immunohistochemistry of formalinfixed, paraffin-embedded tissue after heatinduced antigen retrieval.

Anti-CXCR2 antibody IHC of human Brain, Glioblastoma. Immunohistochemistry of formalin-fixed, paraffin-embedded tissue after heat-induced antigen retrieval.