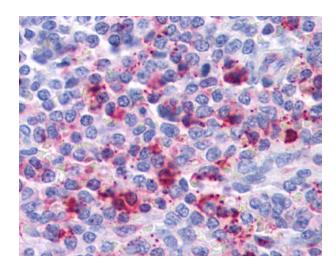

## **Product images:**

Anti-CXCR2 antibody IHC of human Adrenal, Pheochromocytoma. Immunohistochemistry of formalin-fixed, paraffin-embedded tissue after heat-induced antigen retrieval.

Anti-CXCR2 antibody IHC of human spleen. Immunohistochemistry of formalin-fixed, paraffin-embedded tissue after heat-induced antigen retrieval.