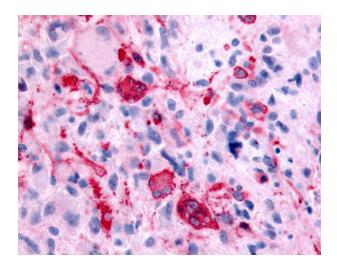

# **Product images:**

Anti-GABABR1 / GABBR1 antibody IHC of human Ovary, Carcinoma. Immunohistochemistry of formalin-fixed, paraffin-embedded tissue after heat-induced antigen retrieval.

Anti-GABABR1 / GABBR1 antibody IHC of human Brain, Glioblastoma. Immunohistochemistry of formalin-fixed, paraffin-embedded tissue after heat-induced antigen retrieval.