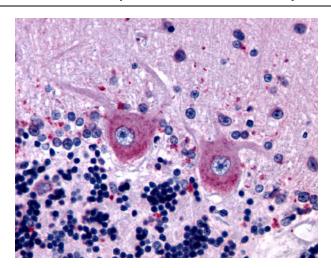

Anti-GABBR1 antibody IHC of human brain, Purkinje neurons. Immunohistochemistry of formalin-fixed, paraffin-embedded tissue after heat-induced antigen retrieval.