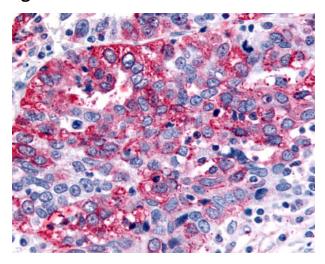

# **Product images:**

Anti-GABABR1 / GABBR1 antibody IHC of human Ovary, Carcinoma. Immunohistochemistry of formalin-fixed, paraffin-embedded tissue after heat-induced antigen retrieval.

Anti-GABABR1 / GABBR1 antibody IHC of human Brain, Glioblastoma. Immunohistochemistry of formalin-fixed, paraffin-embedded tissue after heat-induced antigen retrieval.