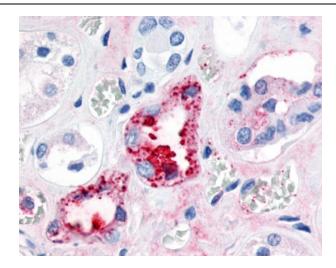

Anti-ESRRG / ERR Gamma antibody IHC of human kidney, diabetes. Immunohistochemistry of formalin-fixed, paraffin-embedded tissue after heat-induced antigen retrieval.