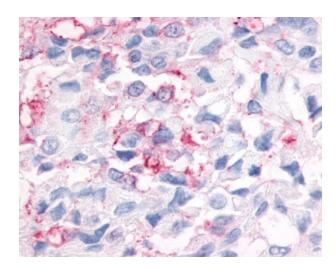

## **Product images:**

Anti-ESRRG / ERR Gamma antibody IHC of human kidney. Immunohistochemistry of formalin-fixed, paraffin-embedded tissue after heat-induced antigen retrieval.

Anti-ESRRG / ERR3 antibody IHC of human breast cancer. Immunohistochemistry of formalin-fixed, paraffin-embedded tissue after heat-induced antigen retrieval.