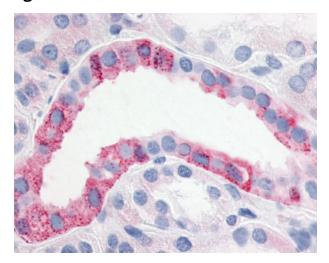

## **Product images:**

Anti-ESRRG / ERR Gamma antibody IHC of human kidney. Immunohistochemistry of formalin-fixed, paraffin-embedded tissue after heat-induced antigen retrieval.

Anti-ESRRG / ERR3 antibody IHC of human breast cancer. Immunohistochemistry of formalin-fixed, paraffin-embedded tissue after heat-induced antigen retrieval.