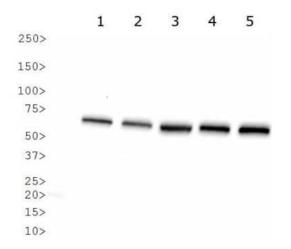

Western Blot: HSP70/HSPA1A Antibody TA336829 - Analysis of HSP70 in (1) human brain, (2) human liver, (3) human testes, (4) human skeletal muscle, and (5) human heart.

This product is to be used for laboratory only. Not for diagnostic or therapeutic use. ©2024 OriGene Technologies, Inc., 9620 Medical Center Drive, Ste 200, Rockville, MD 20850, US