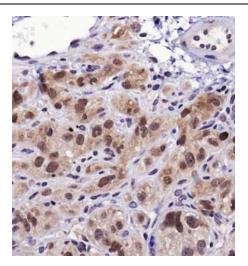

Immunohistochemistry: HSP70/HSPA1A Antibody TA336829 - Analysis of Hsp70 in human xenograft kidney cancer using DAB with hematoxylin counterstain.

This product is to be used for laboratory only. Not for diagnostic or therapeutic use. ©2024 OriGene Technologies, Inc., 9620 Medical Center Drive, Ste 200, Rockville, MD 20850, US