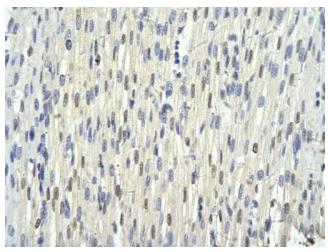

## **Product images:**

WB Suggested Anti-ASH2L Antibody; Titration: 2.5 ug/ml; Positive Control: Jurkat Whole Cell; ASH2L is supported by BioGPS gene expression data to be expressed in Jurkat

Rabbit Anti-ASH2L antibody; Paraffin Embedded Tissue: Human Heart cell; Cellular Data: Epithelial cells of renal tubule; Antibody Concentration: 4.0-8.0 ug/ml; Magnification: 400X