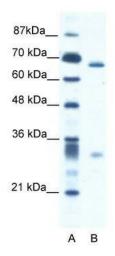

## **Product images:**

WB Suggested Anti-ASH2L Antibody; Titration: 2.5 ug/ml; Positive Control: Jurkat Whole Cell; ASH2L is supported by BioGPS gene expression data to be expressed in Jurkat

Rabbit Anti-ASH2L antibody; Paraffin Embedded Tissue: Human Heart cell; Cellular Data: Epithelial cells of renal tubule; Antibody Concentration: 4.0-8.0 ug/ml; Magnification: 400X