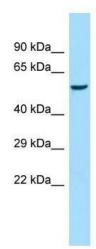

## **Product images:**

Host: Rabbit; Target Name: Amy1a; Sample Tissue: Rat Heart lysates; Antibody Dilution: 1.0 ug/ml

This product is to be used for laboratory only. Not for diagnostic or therapeutic use. ©2023 OriGene Technologies, Inc., 9620 Medical Center Drive, Ste 200, Rockville, MD 20850, US