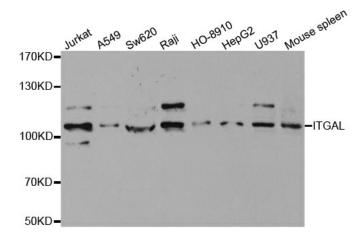

## **Product images:**

Western blot analysis of extracts of various cell lines, using ITGAL antibody.