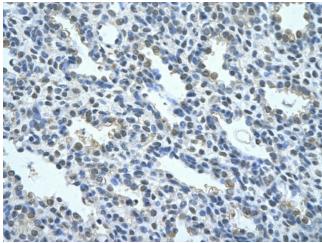

## **Product images:**

Host: Rabbit; Target Name: NR2F2; Sample Tissue: MCF7 Whole Cell lysates; Antibody

Dilution: 1.0ug/ml

Rabbit Anti-NR2F2 Antibody; Catalog Number: P100816; Paraffin Embedded Tissue: Human alveolar cell; Cellular Data: Epithelial cells of renal tubule; Antibody Concentration: 4.0-8.0 ug/ml; Magnification: 400X