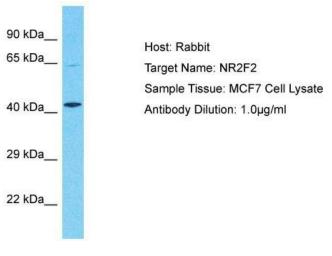

## **Product images:**

Host: Rabbit; Target Name: NR2F2; Sample Tissue: MCF7 Whole Cell lysates; Antibody

Dilution: 1.0ug/ml

Rabbit Anti-NR2F2 Antibody; Catalog Number: P100816; Paraffin Embedded Tissue: Human alveolar cell; Cellular Data: Epithelial cells of renal tubule; Antibody Concentration: 4.0-8.0 ug/ml; Magnification: 400X