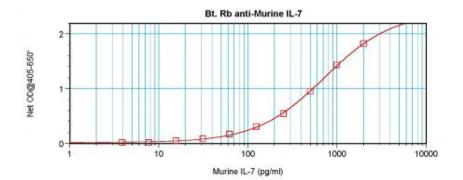

To detect Murine IL-7 by sandwich ELISA (using 100 ul/well antibody solution) a concentration of 0.25-1.0 ug/ml of this antibody is required. This biotinylated polyclonal antibody, in conjunction with Polyclonal Anti-Murine IL-7 ([TA328491]) as a capture antibody, allows the detection of at least 0.2-0.4 ng/well of recombinant Murine IL-7.