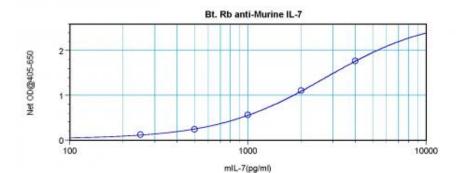

To detect Murine IL-7 by direct ELISA (using 100 ul/well antibody solution) a concentration of 0.25-1.0 ug/ml of this antibody is required. This biotinylated polyclonal antibody, in conjunction with compatible secondary reagents, allows the detection of at least 0.2-0.4 ng/well of recombinant Murine IL-7.