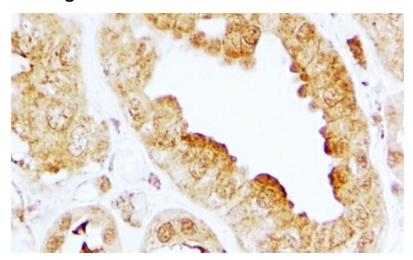

## **Product images:**

TA326312 (2ug/ml) staining of paraffin embedded Human Kidney. Steamed antigen retrieval with citrate buffer pH 6, HRP-staining.