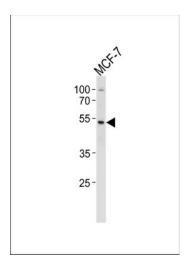

## **Product images:**

SOX4 Antibody (Center) (Cat. #TA324705) western blot analysis in MCF-7 cell line lysates (35ug/lane). This demonstrates the SOX4 antibody detected the SOX4 protein (arrow).

Formalin-fixed and paraffin-embedded human brain reacted with SOX4 Antibody (Center), which was peroxidase-conjugated to the secondary antibody, followed by DAB staining. This data demonstrates the use of this antibody for immunohistochemistry; clinical relevance has not been evaluated.