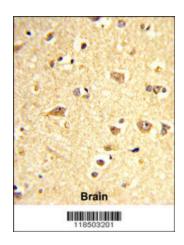

## **Product images:**

SOX4 Antibody (Center) (Cat. #TA324705) western blot analysis in MCF-7 cell line lysates (35ug/lane). This demonstrates the SOX4 antibody detected the SOX4 protein (arrow).

Formalin-fixed and paraffin-embedded human brain reacted with SOX4 Antibody (Center), which was peroxidase-conjugated to the secondary antibody, followed by DAB staining. This data demonstrates the use of this antibody for immunohistochemistry; clinical relevance has not been evaluated.