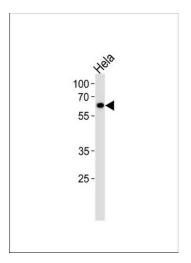

## **Product images:**

NR1D2 Antibody (Center) (Cat. #TA324572) western blot analysis in Hela cell line lysates (35ug/lane). This demonstrates the NR1D2 antibody detected the NR1D2 protein (arrow).

NR1D2 Antibody (Center) (TA324572)immunohistochemistry analysis in formalin fixed and paraffin embedded human heart tissue followed by peroxidase conjugation of the secondary antibody and DAB staining. This data demonstrates the use of NR1D2 Antibody (Center) for immunohistochemistry. Clinical relevance has not been evaluated.