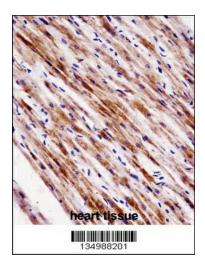

## **Product images:**

NR1D2 Antibody (Center) (Cat. #TA324572) western blot analysis in Hela cell line lysates (35ug/lane). This demonstrates the NR1D2 antibody detected the NR1D2 protein (arrow).

NR1D2 Antibody (Center) (TA324572)immunohistochemistry analysis in formalin fixed and paraffin embedded human heart tissue followed by peroxidase conjugation of the secondary antibody and DAB staining. This data demonstrates the use of NR1D2 Antibody (Center) for immunohistochemistry. Clinical relevance has not been evaluated.