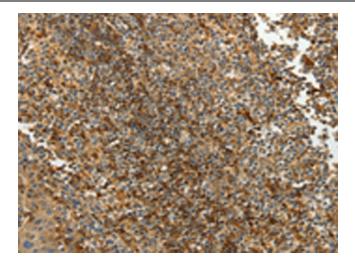

Immunohistochemistry of paraffin-embedded Human tonsil tissue using TA321887 (TMSB10 Antibody) at dilution 1/25 (Original magnification: ×200)

Immunohistochemistry of paraffin-embedded Human tonsil tissue using TA321887 (TMSB10 Antibody) at dilution 1/25, treated with synthetic peptide. (Original magnification: ×200)