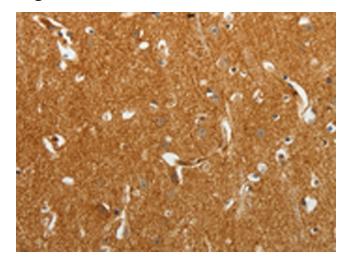

## **Product images:**

Immunohistochemistry of paraffin-embedded Human brain tissue using TA321887 (TMSB10 Antibody) at dilution 1/25 (Original magnification: ×200)

Immunohistochemistry of paraffin-embedded Human brain tissue using TA321887 (TMSB10 Antibody) at dilution 1/25, treated with synthetic peptide. (Original magnification: ×200)