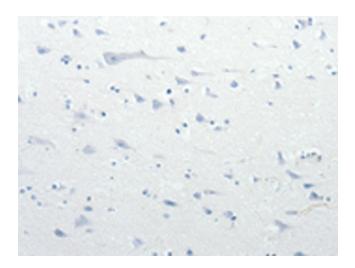

## **Product images:**

Immunohistochemistry of paraffin-embedded Human brain tissue using TA321887 (TMSB10 Antibody) at dilution 1/25 (Original magnification: ×200)

Immunohistochemistry of paraffin-embedded Human brain tissue using TA321887 (TMSB10 Antibody) at dilution 1/25, treated with synthetic peptide. (Original magnification: ×200)