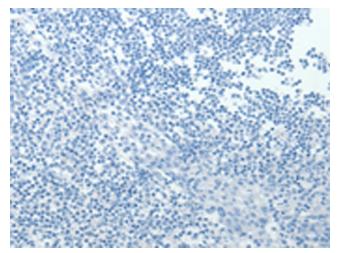

Immunohistochemistry of paraffin-embedded Human tonsil tissue using TA321887 (TMSB10 Antibody) at dilution 1/25 (Original magnification: ×200)

Immunohistochemistry of paraffin-embedded Human tonsil tissue using TA321887 (TMSB10 Antibody) at dilution 1/25, treated with synthetic peptide. (Original magnification: ×200)