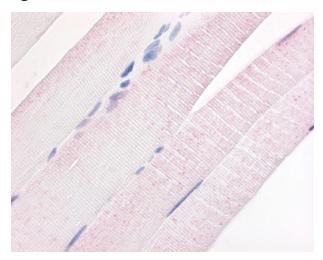

# **Product images:**

Anti-PDE7A antibody IHC of human skeletal muscle. Immunohistochemistry of formalin-fixed, paraffin-embedded tissue after heat-induced antigen retrieval.