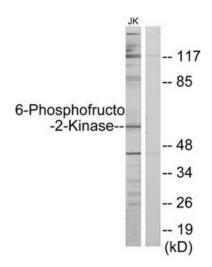

## **Product images:**

Western blot analysis of extracts from Jurkat cells, using PFKFB2 antibody.The lane on the right is treated with the synthesized peptide.

This product is to be used for laboratory only. Not for diagnostic or therapeutic use. ©2022 OriGene Technologies, Inc., 9620 Medical Center Drive, Ste 200, Rockville, MD 20850, US