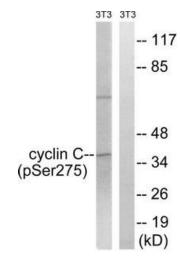

## **Product images:**

Western blot analysis of extracts from 3T3 cells, treated with UV (15mins), using Cyclin C (Phospho-Ser275) antibody.The lane on the right is treated with the synthesized peptide.