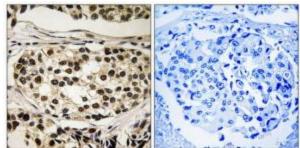

Immunohistochemistry analysis of paraffinembedded human breast carcinoma tissue using Cyclin C (Phospho-Ser275) antibodyThe picture on the right is treated with the synthesized peptide.