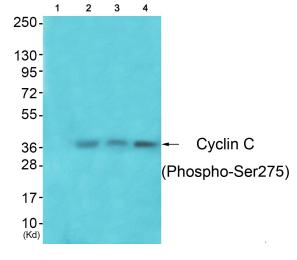

Western blot analysis of extracts from 3T3 cells (Lane 2), A549 cells (Lane 3) and Hela cells (Lane 4), using Cyclin C (Phospho-Ser275) Antibody. The lane on the left is treated with synthesized peptide.