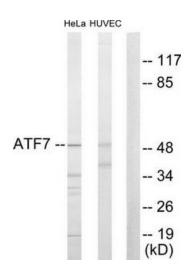

## **Product images:**

Western blot analysis of extracts from HeLa cells and HuvEc cells, using ATF7 antibody.The lane on the right is treated with the synthesized peptide.

This product is to be used for laboratory only. Not for diagnostic or therapeutic use. ©2022 OriGene Technologies, Inc., 9620 Medical Center Drive, Ste 200, Rockville, MD 20850, US