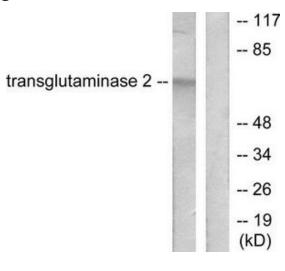

### **Product images:**

Western blot analysis of extracts from HuvEc cells, using Transglutaminase 2 antibody (#TA312164).The lane on the right is treated with the synthesized peptide.

Western blot analysis of extracts from HuvEc cells (Lane 2), using Transglutaminase 2 Antibody. The lane on the left is treated with systhesized peptide.