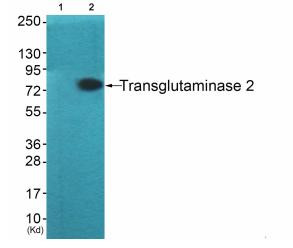

### **Product images:**

Western blot analysis of extracts from HuvEc cells, using Transglutaminase 2 antibody (#TA312164).The lane on the right is treated with the synthesized peptide.

Western blot analysis of extracts from HuvEc cells (Lane 2), using Transglutaminase 2 Antibody. The lane on the left is treated with systhesized peptide.