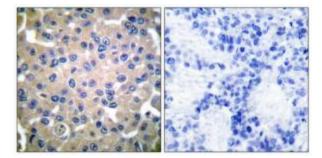

Immunohistochemical analysis of paraffinembedded human breast carcinoma tissue using Transglutaminase 2 antibody (#TA312164).The picture on the right is treated with the synthesized peptide.

This product is to be used for laboratory only. Not for diagnostic or therapeutic use. ©2022 OriGene Technologies, Inc., 9620 Medical Center Drive, Ste 200, Rockville, MD 20850, US