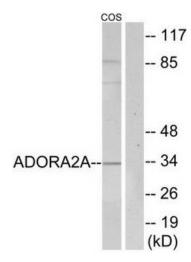

## **Product images:**

Western blot analysis of extracts from COS7 cells, using ADORA2A antibody. The lane on the right is treated with the synthesized peptide.

Immunohistochemistry analysis of paraffinembedded human brain tissue, using ADORA2A antibody. The picture on the right is treated with the synthesized peptide.