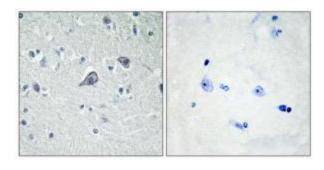

## **Product images:**

Western blot analysis of extracts from COS7 cells, using ADORA2A antibody. The lane on the right is treated with the synthesized peptide.

Immunohistochemistry analysis of paraffinembedded human brain tissue, using ADORA2A antibody. The picture on the right is treated with the synthesized peptide.