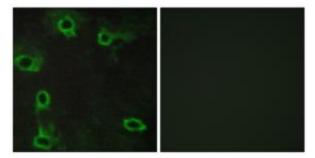

Immunofluorescence analysis of COS7 cells, using ADORA2A antibody. The picture on the right is treated with the synthesized peptide.