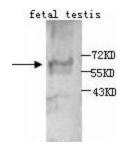

## **Product images:**

Western blot analysis of human fetal testis lysates with anti-AMH antibody (1:1000). This antibody identified a band of ~60kDa in human fetal testis lysates.

This product is to be used for laboratory only. Not for diagnostic or therapeutic use. ©2022 OriGene Technologies, Inc., 9620 Medical Center Drive, Ste 200, Rockville, MD 20850, US