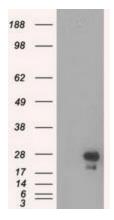

## **Product images:**

HEK293T cells were transfected with the pCMV6-ENTRY control (left lane) or pCMV6-ENTRY eGFP (right lane) cDNA for 48 hrs and lysed. Equivalent amounts of cell lysates (5 ug per lane) were separated by SDS-PAGE and immuno-blotted with 5A2 anti-eGFP monoclonal antibody ([TA150052]) (1:2000).