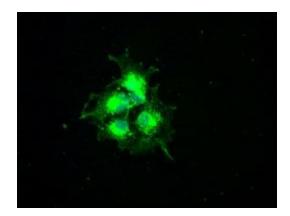

Anti-tYFP mouse monoclonal antibody ([TA150028]) immunofluorescent staining of COS7 cells transiently transfected by pCMV6-ENTRY tYFP (pCMV6-tYFP).

HEK293T cells transfected with either pCMV6-ENTRY tYFP (pCMV6-tYFP) (Red) or empty vector control plasmid (Blue) were immunostained with anti-tYFP mouse monoclonal antibody ([TA150028]), and then analyzed by flow cytometry.