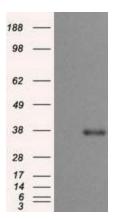

## **Product images:**

HEK293T cells were transfected with the pCMV6-ENTRY control (left lane) or pCMV6-ENTRY tYFP (right lane) cDNA for 48 hrs and lysed. Equivalent amounts of cell lysates (5 ug per lane) were separated by SDS-PAGE and immunoblotted with anti-tYFP ([TA150028]).