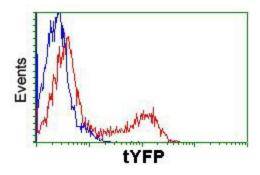

Anti-tYFP mouse monoclonal antibody ([TA150028]) immunofluorescent staining of COS7 cells transiently transfected by pCMV6-ENTRY tYFP (pCMV6-tYFP).

HEK293T cells transfected with either pCMV6-ENTRY tYFP (pCMV6-tYFP) (Red) or empty vector control plasmid (Blue) were immunostained with anti-tYFP mouse monoclonal antibody ([TA150028]), and then analyzed by flow cytometry.