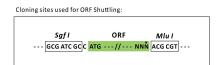

E. coli Selection: Chloramphenicol (34 ug/mL)

ORF Nucleotide

The ORF insert of this clone is exactly the same as(RR204481).

Sequence:

Restriction Sites: Sgfl-Mlul

**Cloning Scheme:** 

**ACCN:** NM\_001108977