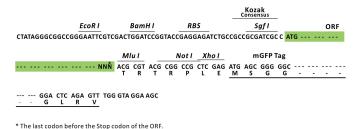

E. coli Selection: Chloramphenicol (34 ug/mL)

ORF Nucleotide

The ORF insert of this clone is exactly the same as(RR204481).

Sequence:

Restriction Sites: Sgfl-Mlul

**Cloning Scheme:** 

**ACCN:** NM\_001108977