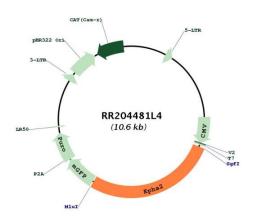

## **Product images:**

Circular map for RR204481L4

## **Product data:**

**Product Type:** Expression Plasmids

**Product Name:** Epha2 (NM\_001108977) Rat Tagged Lenti ORF Clone

Tag: mGFP Symbol: Epha2

Mammalian Cell Puromycin

Selection:

**Vector:** pLenti-C-mGFP-P2A-Puro (PS100093)