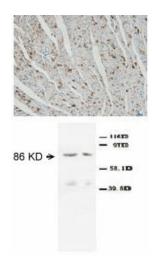

#### **Product images:**

Top: MFN2 staining of paraffin-embedded rat cardiac muscle tissue. Bottom: Detection of MFN2 from rat cardiac muscle tissue lysate by Western

Top: MFN2 staining of paraffin-embedded rat cardiac muscle tissue. Bottom: Detection of MFN2 from rat cardiac muscle tissue lysate by Western blot.