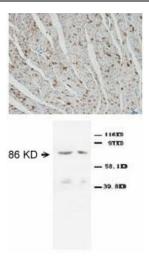

#### **Product images:**

Top: MFN2 staining of paraffin-embedded rat cardiac muscle tissue. Bottom: Detection of MFN2 from rat cardiac muscle tissue lysate by Western

Top: MFN2 staining of paraffin-embedded rat cardiac muscle tissue. Bottom: Detection of MFN2 from rat cardiac muscle tissue lysate by Western blot.