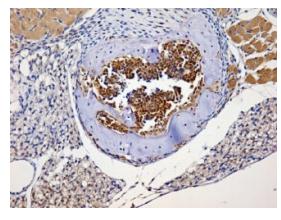

## **Product images:**

NBS1 staining of paraffin-embedded mouse bone marrow.

OriGene Technologies, Inc.

Rockville, MD 20850, US Phone: +1-888-267-4436 techsupport@origene.com EU: info-de@origene.com CN: techsupport@origene.cn

9620 Medical Center Drive, Ste 200

NBS1 Antibody-Western Blot on NIH/3T3 (Lane 4) and HeLa whole cell extract (Lane 5).

NBS1 staining of paraffin-embedded mouse bone marrow.

NBS1 Antibody-Western Blot on NIH/3T3 (Lane 4) and HeLa whole cell extract (Lane 5).