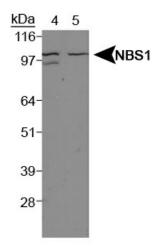

9620 Medical Center Drive, Ste 200

NBS1 Antibody-Western Blot on NIH/3T3 (Lane 4) and HeLa whole cell extract (Lane 5).

NBS1 staining of paraffin-embedded mouse bone marrow.

NBS1 Antibody-Western Blot on NIH/3T3 (Lane 4) and HeLa whole cell extract (Lane 5).