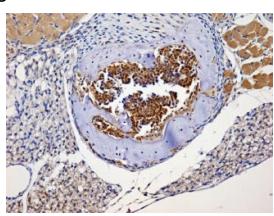

## **Product images:**

NBS1 staining of paraffin-embedded mouse bone marrow.

OriGene Technologies, Inc.

Rockville, MD 20850, US Phone: +1-888-267-4436 techsupport@origene.com EU: info-de@origene.com CN: techsupport@origene.cn

9620 Medical Center Drive, Ste 200

NBS1 Antibody-Western Blot on NIH/3T3 (Lane 4) and HeLa whole cell extract (Lane 5).

NBS1 staining of paraffin-embedded mouse bone marrow.

NBS1 Antibody-Western Blot on NIH/3T3 (Lane 4) and HeLa whole cell extract (Lane 5).