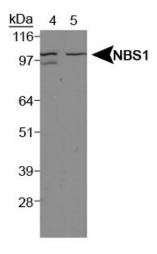

9620 Medical Center Drive, Ste 200

NBS1 Antibody-Western Blot on NIH/3T3 (Lane 4) and HeLa whole cell extract (Lane 5).

NBS1 staining of paraffin-embedded mouse bone marrow.

NBS1 Antibody-Western Blot on NIH/3T3 (Lane 4) and HeLa whole cell extract (Lane 5).