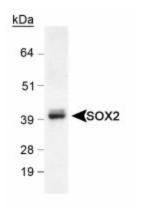

Detection of SOX2 in mouse brain lysate.

Detection of SOX2 in mouse brain lysate.

This product is to be used for laboratory only. Not for diagnostic or therapeutic use. ©2020 OriGene Technologies, Inc., 9620 Medical Center Drive, Ste 200, Rockville, MD 20850, US