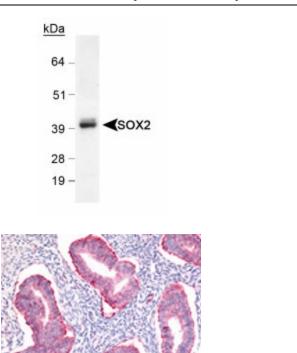

### **Product images:**

SOX2 staining of Uterus, Endometrial Glands 20x.

This product is to be used for laboratory only. Not for diagnostic or therapeutic use. ©2020 OriGene Technologies, Inc., 9620 Medical Center Drive, Ste 200, Rockville, MD 20850, US

#### OriGene Technologies, Inc.

9620 Medical Center Drive, Ste 200 Rockville, MD 20850, US Phone: +1-888-267-4436 techsupport@origene.com EU: info-de@origene.com CN: techsupport@origene.cn

SOX2 staining of Uterus, Endometrial Glands 20x.

Detection of SOX2 in mouse brain lysate.

Detection of SOX2 in mouse brain lysate.

This product is to be used for laboratory only. Not for diagnostic or therapeutic use. ©2020 OriGene Technologies, Inc., 9620 Medical Center Drive, Ste 200, Rockville, MD 20850, US