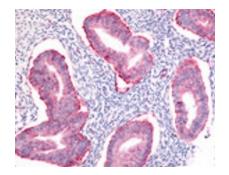

### **Product images:**

SOX2 staining of Uterus, Endometrial Glands 20x.

This product is to be used for laboratory only. Not for diagnostic or therapeutic use. ©2020 OriGene Technologies, Inc., 9620 Medical Center Drive, Ste 200, Rockville, MD 20850, US

#### OriGene Technologies, Inc.

9620 Medical Center Drive, Ste 200 Rockville, MD 20850, US Phone: +1-888-267-4436 techsupport@origene.com EU: info-de@origene.com CN: techsupport@origene.cn

SOX2 staining of Uterus, Endometrial Glands 20x.