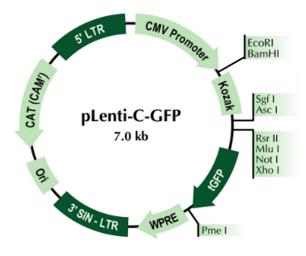

## **Product data:**

**Product Type:** Lentiviral Gene Expression Vectors GFP C-Tag: E. coli Selection: Chloramphenicol (34 ug/mL) This Lenti vector is a third generation of lentiviral vector. Features: All OriGene's TrueORF clone can be shuttled into this vector via PrecisionShuttling, a simple cut-and-ligation process. • The ORF cloned in this vector can be expressed as a tagged protein with a c-terminal GFP tag. Lentiviral infection is a convenient way to delivery DNA into most cell lines and is uniquely effective for the non-dividing cells. • A brief lentiviral packaging protocol is provided. V2\_F Primer (GE100111) can be used to sequence the target sequence after cloning. AC GFP R Primer (GE100113) can be used to sequence the target sequence after cloning. pLenti-C-GFP Schematic of the multiple cloning sites: Kozak Consensus EcoR I RBS BamH I Asc I Sgf I Rsr II Xho I GFP Tag Mlu I Not I CAAGCTTAACTAGTTAGCGGACCG ACG CGT ACG CGG CCG CTC GAG ATG GAG AGC GAC R P м D т т R L E Е s

## **Product images:**

This product is to be used for laboratory only. Not for diagnostic or therapeutic use. ©2023 OriGene Technologies, Inc., 9620 Medical Center Drive, Ste 200, Rockville, MD 20850, US