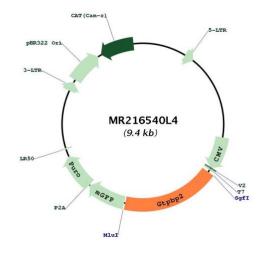

#### Plasmid Map:

This product is to be used for laboratory only. Not for diagnostic or therapeutic use. ©2023 OriGene Technologies, Inc., <u>9620 Medical Center Drive, Ste 200, Rockville, MD 20850, US</u>

|               | Gtpbp2 (NM_019581) Mouse Tagged Lenti ORF Clone – MR216540L4 |  |
|---------------|--------------------------------------------------------------|--|
| Locus ID:     | 56055                                                        |  |
| UniProt ID:   | <u>Q3UJK4</u>                                                |  |
| Cytogenetics: | 17 C                                                         |  |