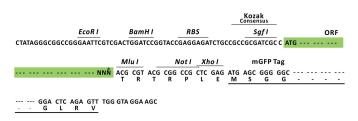

| Product Type:                | Expression Plasmids                                            |  |  |
|------------------------------|----------------------------------------------------------------|--|--|
| Product Name:                | Gtpbp2 (NM_019581) Mouse Tagged Lenti ORF Clone                |  |  |
| Tag:                         | mGFP                                                           |  |  |
| Symbol:                      | Gtpbp2                                                         |  |  |
| Synonyms:                    | nmf205                                                         |  |  |
| Mammalian Cell<br>Selection: | Puromycin                                                      |  |  |
| Vector:                      | pLenti-C-mGFP-P2A-Puro (PS100093)                              |  |  |
| E. coli Selection:           | Chloramphenicol (34 ug/mL)                                     |  |  |
| ORF Nucleotide<br>Sequence:  | The ORF insert of this clone is exactly the same as(MR216540). |  |  |
| <b>Restriction Sites:</b>    | Sgfl-Mlul                                                      |  |  |
| Cloning Scheme:              |                                                                |  |  |
|                              | Cloning sites used for ORF Shuttling:                          |  |  |
|                              | Sgf1  ORF  Mlu I     GCG ATC GC  ATG //  NNN  ACG CGT          |  |  |
|                              |                                                                |  |  |

\* The last codon before the Stop codon of the ORF.

This product is to be used for laboratory only. Not for diagnostic or therapeutic use. ©2023 OriGene Technologies, Inc., 9620 Medical Center Drive, Ste 200, Rockville, MD 20850, US