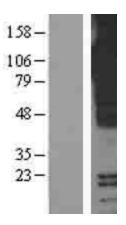

## **Product images:**

Western blot validation of overexpression lysate (Cat# LY400939) using anti-DDK antibody (Cat# [TA50011-100]). Left: Cell lysates from untransfected HEK293T cells; Right: Cell lysates from HEK293T cells transfected with [RC212006] using transfection reagent MegaTran 2.0 (Cat# [TT210002]).