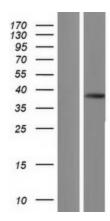

## **Product images:**

Western blot validation of overexpression lysate (Cat# [LY429349]) using anti-DDK antibody (Cat# [TA50011-100]). Left: Cell lysates from untransfected HEK293T cells; Right: Cell lysates from HEK293T cells transfected with [RC225426] using transfection reagent MegaTran 2.0 (Cat# [TT210002]).