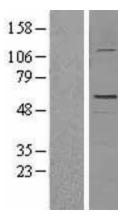

## **Product images:**

Western blot validation of overexpression lysate (Cat# [LY427360]) using anti-DDK antibody (Cat# [TA50011-100]). Left: Cell lysates from untransfected HEK293T cells; Right: Cell lysates from HEK293T cells transfected with [RC225707] using transfection reagent MegaTran 2.0 (Cat# [TT210002]).