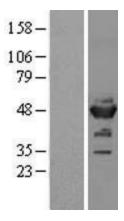

## **Product images:**

Western blot validation of overexpression lysate (Cat# [LY400724]) using anti-DDK antibody (Cat# [TA50011-100]). Left: Cell lysates from untransfected HEK293T cells; Right: Cell lysates from HEK293T cells transfected with [RC201085] using transfection reagent MegaTran 2.0 (Cat# [TT210002]).