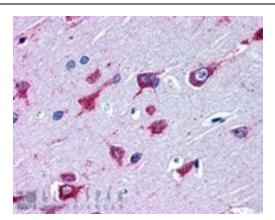

#### **ALS2 (C-term) Goat Polyclonal Antibody**

### **Product images:**

Alsin (dilution: 3.8ug/ml)

Alsin (dilution: 3.8ug/ml)