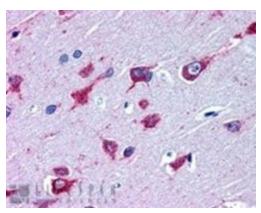

#### **ALS2 (C-term) Goat Polyclonal Antibody**

### **Product images:**

Alsin (dilution: 3.8ug/ml)

Alsin (dilution: 3.8ug/ml)