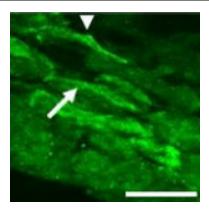

## **Product datasheet for GP14104-150**

# OriGene Technologies, Inc. 9620 Medical Center Drive, Ste 200

Rockville, MD 20850, US Phone: +1-888-267-4436 techsupport@origene.com EU: info-de@origene.com CN: techsupport@origene.cn

### PGP9.5 (UCHL1) (175-191) Guinea Pig Polyclonal Antibody

#### **Product data:**

**Product Type:** Primary Antibodies

Applications: IHC

Reactivity: Human, Mouse, Rat

Host: Guinea Pig
Clonality: Polyclonal
Formulation: State: Serum

Gene Name: ubiquitin C-terminal hydrolase L1

Database Link: Entrez Gene 7345 Human

Synonyms: UCH-L1, PGP 9.5, Ubiquitin thioesterase L1, Neuron cytoplasmic protein 9.5

#### **Product images:**