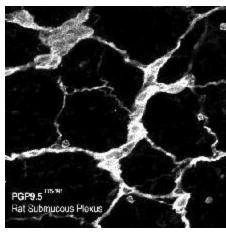

## **Product datasheet for GP14104-150**

# OriGene Technologies, Inc. 9620 Medical Center Drive, Ste 200

Rockville, MD 20850, US Phone: +1-888-267-4436 techsupport@origene.com EU: info-de@origene.com CN: techsupport@origene.cn

### PGP9.5 (UCHL1) (175-191) Guinea Pig Polyclonal Antibody

#### **Product data:**

**Product Type:** Primary Antibodies

Applications: IHC

Reactivity: Human, Mouse, Rat

Host: Guinea Pig
Clonality: Polyclonal
Formulation: State: Serum

Gene Name: ubiquitin C-terminal hydrolase L1

Database Link: Entrez Gene 7345 Human

Synonyms: UCH-L1, PGP 9.5, Ubiquitin thioesterase L1, Neuron cytoplasmic protein 9.5

#### **Product images:**