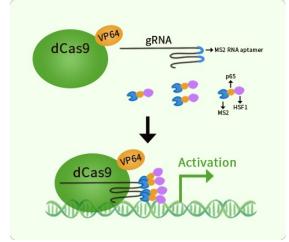

### **Product data:**

| Product Type: | CRISPRa Kits                                                                            |
|---------------|-----------------------------------------------------------------------------------------|
| Description:  | CCDC157 CRISPRa kit - CRISPR gene activation of human coiled-coil domain containing 157 |
| Symbol:       | CCDC157                                                                                 |
| UniProt ID:   | <u>Q569K6</u>                                                                           |
| Format:       | 3 gRNAs (5ug each), 1 scramble ctrl (10ug) and 1 enhancer vector (10ug)                 |

## **Product images:**

This product is to be used for laboratory only. Not for diagnostic or therapeutic use. ©2023 OriGene Technologies, Inc., 9620 Medical Center Drive, Ste 200, Rockville, MD 20850, US