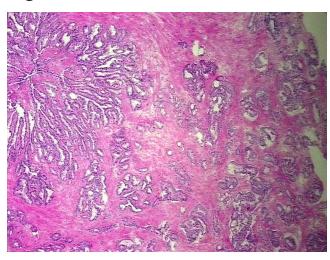

thology Verification** 

notes from H&E review:

**CASE Diagnosis (from** medical center path

report):

Adenocarcinoma of prostate

Non Tumor Structures: 60% Epithelium, 40% Muscle

83 Age:

Gender: Male

**Tumor Grade:** Gleason Score: 5+4=9/10



OriGene Technologies, Inc. 9620 Medical Center Drive, Ste 200

CN: techsupport@origene.cn

Rockville, MD 20850, US Phone: +1-888-267-4436 https://www.origene.com techsupport@origene.com EU: info-de@origene.com



Minimum Stage Grouping:

Ш

pT2

T (Extent of Primary

Tumor):

N (Lymph node pNX

metastasis):

M (Distant metastasis): pMX

**Storage:** Store frozen tissue sections at -80°C.

Stability: All frozen tissue sections are stable for 1 year from date of purchase if stored at -80°C

without repeated freeze/thaws.

## **Product images:**



4x Image



20x Image