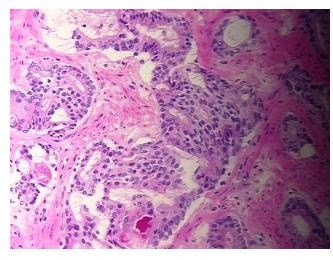

fication** 

notes from H&E review:

**CASE Diagnosis (from** medical center path

report):

Adenocarcinoma of prostate

Non Tumor Structures: 60% Epithelium, 40% Muscle

83 Age:

Gender: Male

**Tumor Grade:** Gleason Score: 5+4=9/10



OriGene Technologies, Inc. 9620 Medical Center Drive, Ste 200

CN: techsupport@origene.cn

Rockville, MD 20850, US Phone: +1-888-267-4436 https://www.origene.com techsupport@origene.com EU: info-de@origene.com



Minimum Stage Grouping:

Ш

pT2

T (Extent of Primary

Tumor):

N (Lymph node pNX

metastasis):

M (Distant metastasis): pMX

**Storage:** Store frozen tissue sections at -80°C.

Stability: All frozen tissue sections are stable for 1 year from date of purchase if stored at -80°C

without repeated freeze/thaws.

## **Product images:**



4x Image



20x Image