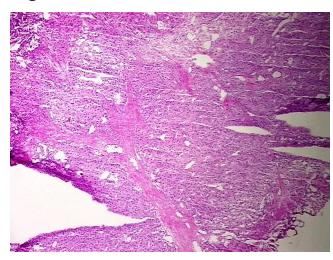

athology Verification** 

notes from H&E review:

**CASE Diagnosis (from** medical center path

report):

Adenocarcinoma of prostate

Non Tumor Structures: 100% Fibromuscular stroma

87 Age:

Gender: Male

**Tumor Grade:** Gleason Score: 5+4=9/10



OriGene Technologies, Inc. 9620 Medical Center Drive, Ste 200

CN: techsupport@origene.cn

Rockville, MD 20850, US Phone: +1-888-267-4436 https://www.origene.com techsupport@origene.com EU: info-de@origene.com



Minimum Stage Grouping:

Ш

pT2

T (Extent of Primary

Tumor):

N (Lymph node pNX

metastasis):

M (Distant metastasis): pMX

**Storage:** Store frozen tissue sections at -80°C.

Stability: All frozen tissue sections are stable for 1 year from date of purchase if stored at -80°C

without repeated freeze/thaws.

## **Product images:**



4x Image



20x Image