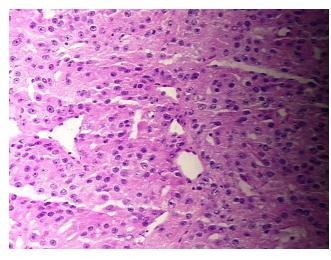

ification** 

notes from H&E review:

**CASE Diagnosis (from** medical center path

report):

Adenocarcinoma of prostate

Non Tumor Structures: 100% Fibromuscular stroma

87 Age:

Gender: Male

**Tumor Grade:** Gleason Score: 5+4=9/10



OriGene Technologies, Inc. 9620 Medical Center Drive, Ste 200

CN: techsupport@origene.cn

Rockville, MD 20850, US Phone: +1-888-267-4436 https://www.origene.com techsupport@origene.com EU: info-de@origene.com



Minimum Stage Grouping:

Ш

pT2

T (Extent of Primary

Tumor):

N (Lymph node pNX

metastasis):

M (Distant metastasis): pMX

**Storage:** Store frozen tissue sections at -80°C.

Stability: All frozen tissue sections are stable for 1 year from date of purchase if stored at -80°C

without repeated freeze/thaws.

## **Product images:**



4x Image



20x Image