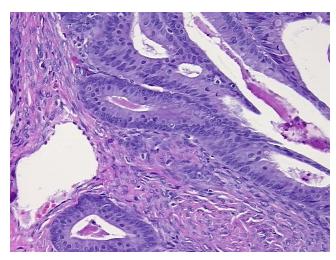

a:

**Necrosis:** 65%

**Pathology Verification** notes from H&E review:

Tumor of ovary, mucinous, borderline

Intestinal type mucinous borderline tumor

**CASE Diagnosis (from** medical center path

report):

68 Age:

Gender: **Female** 

**Tumor Grade:** AJCC GB: Borderline malignancy



OriGene Technologies, Inc. 9620 Medical Center Drive, Ste 200

CN: techsupport@origene.cn

Rockville, MD 20850, US Phone: +1-888-267-4436 https://www.origene.com techsupport@origene.com EU: info-de@origene.com



Minimum Stage Grouping:

Ш

T3

T (Extent of Primary

Tumor):

N (Lymph node N0

metastasis):

M (Distant metastasis): MX

**Storage:** Store FFPE tissue sections at +4°C.

**Stability:** All FFPE tissue sections are stable for 1 year from date of purchase.

## **Product images:**



4x Image



20x Image