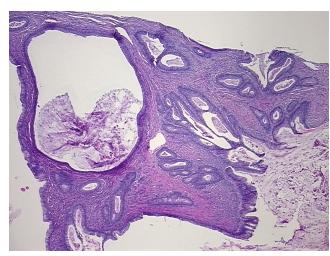

ar** 

Stroma:

**Necrosis:** 65%

**Pathology Verification** notes from H&E review:

Tumor of ovary, mucinous, borderline

Intestinal type mucinous borderline tumor

**CASE Diagnosis (from** medical center path

report):

68 Age:

Gender: **Female** 

**Tumor Grade:** AJCC GB: Borderline malignancy



OriGene Technologies, Inc. 9620 Medical Center Drive, Ste 200

CN: techsupport@origene.cn

Rockville, MD 20850, US Phone: +1-888-267-4436 https://www.origene.com techsupport@origene.com EU: info-de@origene.com



Minimum Stage Grouping:

Ш

T3

T (Extent of Primary

Tumor):

N (Lymph node N0

metastasis):

M (Distant metastasis): MX

**Storage:** Store FFPE tissue sections at +4°C.

**Stability:** All FFPE tissue sections are stable for 1 year from date of purchase.

## **Product images:**



4x Image



20x Image