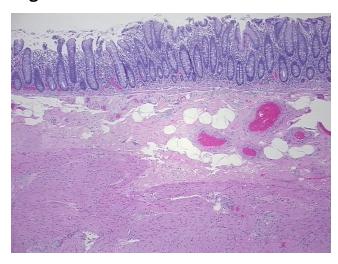

0%

**Necrosis:** 

**Pathology Verification** 

notes from H&E review:

Adenocarcinoma of colon

Non Tumor Structures: 20% Mucosa, 10% Submucosa, 70% Muscle

**CASE Diagnosis (from** medical center path

report):

Age:

66

Gender: **Female** 

**Tumor Grade:** AJCC G1: Well differentiated



OriGene Technologies, Inc. 9620 Medical Center Drive, Ste 200

CN: techsupport@origene.cn

Rockville, MD 20850, US Phone: +1-888-267-4436 https://www.origene.com techsupport@origene.com EU: info-de@origene.com



Minimum Stage

**Grouping:** 

T (Extent of Primary

Tumor):

N (Lymph node

metastasis):

M (Distant metastasis): MX

**Storage:** Store FFPE tissue sections at +4°C.

ı

T1

N0

**Stability:** All FFPE tissue sections are stable for 1 year from date of purchase.

## **Product images:**



4x Image



20x Image