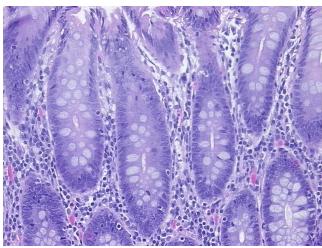

osis:** 

**Pathology Verification** 

notes from H&E review:

Adenocarcinoma of colon

Non Tumor Structures: 20% Mucosa, 10% Submucosa, 70% Muscle

**CASE Diagnosis (from** medical center path

report):

Age:

66

Gender: **Female** 

**Tumor Grade:** AJCC G1: Well differentiated



OriGene Technologies, Inc. 9620 Medical Center Drive, Ste 200

CN: techsupport@origene.cn

Rockville, MD 20850, US Phone: +1-888-267-4436 https://www.origene.com techsupport@origene.com EU: info-de@origene.com



Minimum Stage

**Grouping:** 

T (Extent of Primary

Tumor):

N (Lymph node

metastasis):

M (Distant metastasis): MX

**Storage:** Store FFPE tissue sections at +4°C.

ı

T1

N0

**Stability:** All FFPE tissue sections are stable for 1 year from date of purchase.

## **Product images:**



4x Image



20x Image