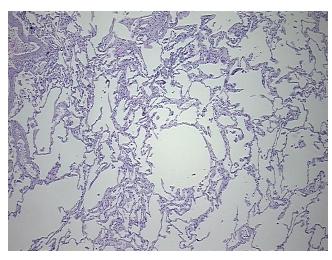

ar

Stroma:

0%

Necrosis: 0%

Pathology Verification notes from H&E review:

Non Tumor Structures: 80% Alveoli, 10% Bronchioles, 10% Fibrovascular septa

CASE Diagnosis (from medical center path

report):

Carcinoma of lung, pleomorphic

**Age:** 67

**Gender:** Female

Tumor Grade: Not Reported



**OriGene Technologies, Inc.** 9620 Medical Center Drive, Ste 200

CN: techsupport@origene.cn

Rockville, MD 20850, US Phone: +1-888-267-4436 https://www.origene.com techsupport@origene.com EU: info-de@origene.com



Minimum Stage **Grouping:** 

ΙB

T2

N0

T (Extent of Primary

Tumor):

N (Lymph node

metastasis):

M (Distant metastasis): MX

Storage: Store FFPE tissue sections at +4°C.

Stability: All FFPE tissue sections are stable for 1 year from date of purchase.

## **Product images:**



4x Image



20x Image