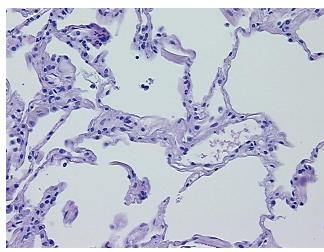

0%

Necrosis: 0%

Pathology Verification notes from H&E review:

Non Tumor Structures: 80% Alveoli, 10% Bronchioles, 10% Fibrovascular septa

CASE Diagnosis (from medical center path

report):

Carcinoma of lung, pleomorphic

**Age:** 67

**Gender:** Female

Tumor Grade: Not Reported



**OriGene Technologies, Inc.** 9620 Medical Center Drive, Ste 200

CN: techsupport@origene.cn

Rockville, MD 20850, US Phone: +1-888-267-4436 https://www.origene.com techsupport@origene.com EU: info-de@origene.com



Minimum Stage **Grouping:** 

ΙB

T2

N0

T (Extent of Primary

Tumor):

N (Lymph node

metastasis):

M (Distant metastasis): MX

Storage: Store FFPE tissue sections at +4°C.

Stability: All FFPE tissue sections are stable for 1 year from date of purchase.

## **Product images:**



4x Image



20x Image