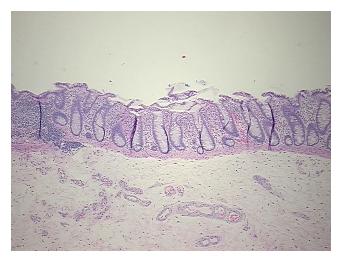

a:

**Necrosis:** 

**Pathology Verification** notes from H&E review: Non Tumor Structures: 10% Mucosa, 10% Submucosa, 80% Muscle

**CASE Diagnosis (from** medical center path

report):

Adenocarcinoma of colon

75 Age:

Gender: **Female** 

**Tumor Grade:** AJCC G2: Moderately differentiated

0%



OriGene Technologies, Inc. 9620 Medical Center Drive, Ste 200

CN: techsupport@origene.cn

Rockville, MD 20850, US Phone: +1-888-267-4436 https://www.origene.com techsupport@origene.com EU: info-de@origene.com



Minimum Stage Grouping:

IIIC

T4

T (Extent of Primary

Tumor):

N (Lymph node N2

metastasis):

M (Distant metastasis): MX

**Storage:** Store FFPE tissue sections at +4°C.

**Stability:** All FFPE tissue sections are stable for 1 year from date of purchase.

## **Product images:**



4x Image



20x Image