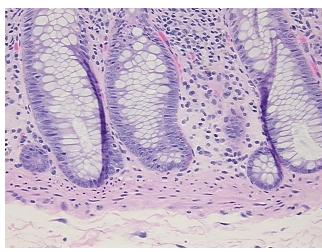

is:** 

**Pathology Verification** notes from H&E review: Non Tumor Structures: 10% Mucosa, 10% Submucosa, 80% Muscle

**CASE Diagnosis (from** medical center path

report):

Adenocarcinoma of colon

75 Age:

Gender: **Female** 

**Tumor Grade:** AJCC G2: Moderately differentiated

0%



OriGene Technologies, Inc. 9620 Medical Center Drive, Ste 200

CN: techsupport@origene.cn

Rockville, MD 20850, US Phone: +1-888-267-4436 https://www.origene.com techsupport@origene.com EU: info-de@origene.com



Minimum Stage Grouping:

IIIC

T4

T (Extent of Primary

Tumor):

N (Lymph node N2

metastasis):

M (Distant metastasis): MX

**Storage:** Store FFPE tissue sections at +4°C.

**Stability:** All FFPE tissue sections are stable for 1 year from date of purchase.

## **Product images:**



4x Image



20x Image